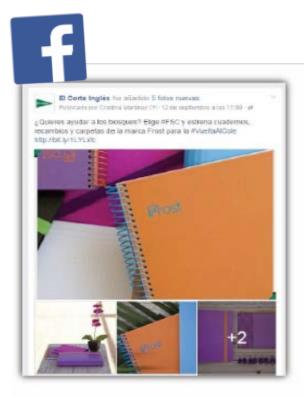

#### - CUADERNOS, RECAMBIOS Y CARPETAS CON RECAMBIO FROST. (ELIGE EL TUYO) -

Cuida nuestros bosnous con Frost

#### CUADERNOS CON ESPIRAL RECAMBIOS ENCOLADOS CARPETAS CON GOMA Y RECAMBIO

| Tamario A4       | Tamaño A4       | Tamatio A4 |
|------------------|-----------------|------------|
| Femelio A5 y A6  | Tamaño AS       | Tamaño A5  |
| Cuastricula 5 mm | Cuedricule 5 mm |            |
| Reports          | Warpardo        |            |

# Full page in Back to School Catalog

## Also in social media