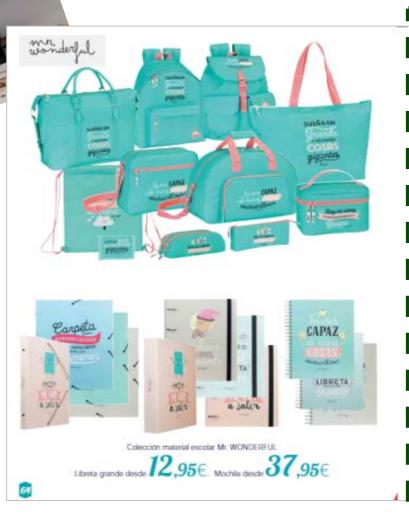

|





#### EL PROYECTO

Las Martino de Coca están podificilas de proscrissimens y pificareno. De estas basques se infrae modina, prilorino y rovara, La resina natural que se obtiene de las pintos es mucho menos contemnente que la que se obtiene de las pintos es muchos utilidades en los productos que usamos de forma contiena. Naturas familias frabajam en esdos basques para sortiner la resina. Est querte ayudar a estos basques para paratitat que el uso de los mientos notas para paratitat que el uso de los mientos na contenta que el uso de los mientos que el contenta que el uso de los mientos na contenta que el uso de los mientos por el contenta que el uso de los mientos de la miento de los mientos de los mientos de los mientos de los mien

# Full page in Back to School Catalog





## Also in social media













## Support from es.fsc.org

ESPAÑA | SALA DE NOTICIAS FEC INTERNACIONAL FEC<sup>ID</sup> WORLDWIDE



ACERCA DE

CERTIFICACIÓN

pearch

**PUEDE CAMBIAR EL MUNDO?** 







Construyendo mercados, ariadiendo el mejor valor, y creando un acceso. equilativo a los beneficios.

NOTICIAS

#### **AMBIENTALMENTE ADECUADO**

Protegiendo y conservando los ecosistemas y los bosques con alto valor. de conservación.

Respetando los derechos de los trabajadores, de las comunidades y las poblaciones indigenas.

#### **EVENTOS**

#### 14.07.2015 Eyerte

FSC España convoca 3 talleres sobre la modificación de las normas de gestión

SOCIALMENTE

**BENEFICIOSO** 



#### 07.04.2015 · Evente

Jornada sobre Certificación de la gestión forestal y la cadena de custodia

###