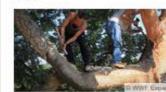

#### EL PROYECTO

Las Martino de Coca están podificilas de proscrissimens y pificareno. De estas basques se infrae modina, prilorino y rovara, La resina natural que se obtiene de las pintos es mucho menos contemnente que la que se obtiene de las pintos es muchos utilidades en los productos que usamos de forma contiena. Naturas familias frabajam en esdos basques para sortiner la resina. Est querte ayudar a estos basques para paratitat que el uso de los mientos notas para paratitat que el uso de los mientos na contenta que el uso de los mientos que el contenta que el uso de los mientos na contenta que el uso de los mientos por el contenta que el uso de los mientos de la miento de los mientos de los mientos de los mientos de los mien