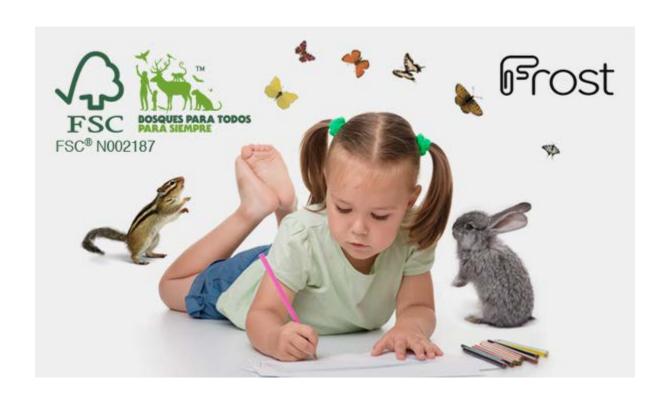

CUIDA NUESTROS BOSQUES CON-FROST

#### ¿SABES QUE UN PAPEL PUEDE CAMBIAR EL MUNDO?

SI ES PAPEL CERTIFICADO ESCIO, YA LO HA CAMBIADO. TÚ PUEDES TENER UN PAPEL PRINCIPAL EN ESTA HISTORIA CON ESCIO E FROST, MARCA EXCLUSIVA DE EL CORTE INGLÉS.

Compartir: # 9 85 0

15C protego el econstema forestal de manera integnal – árboles, agua, animales y pienionas, y áyuda a conservor un hábital llento de vida y a los animales y plantas que lo habitan.

El Corte Inglés contribuye a la conservación de los pinanes de la Comunidad de Villa y Tierra de Coca en Segovia y para ello donará 10 céntimos de

 por cada cuaderno, recambio o carpeta con recambio frost con sertificación FSC®

#### stlige of tuyat

FSC® (Forest Stewartship Councilit) es una organización independante, no gobernamental, internacional y arciarimo de libro, praeda en 1935 con al objetivo de promovor una gestión forestal ambientalmente responsable, socialmente beneficiose y ocianimamente viable en los bosques de toda al mundic. A través del sello 150, el consumidor paede identificar todos los productos que proceden de foreques bien gestionado.