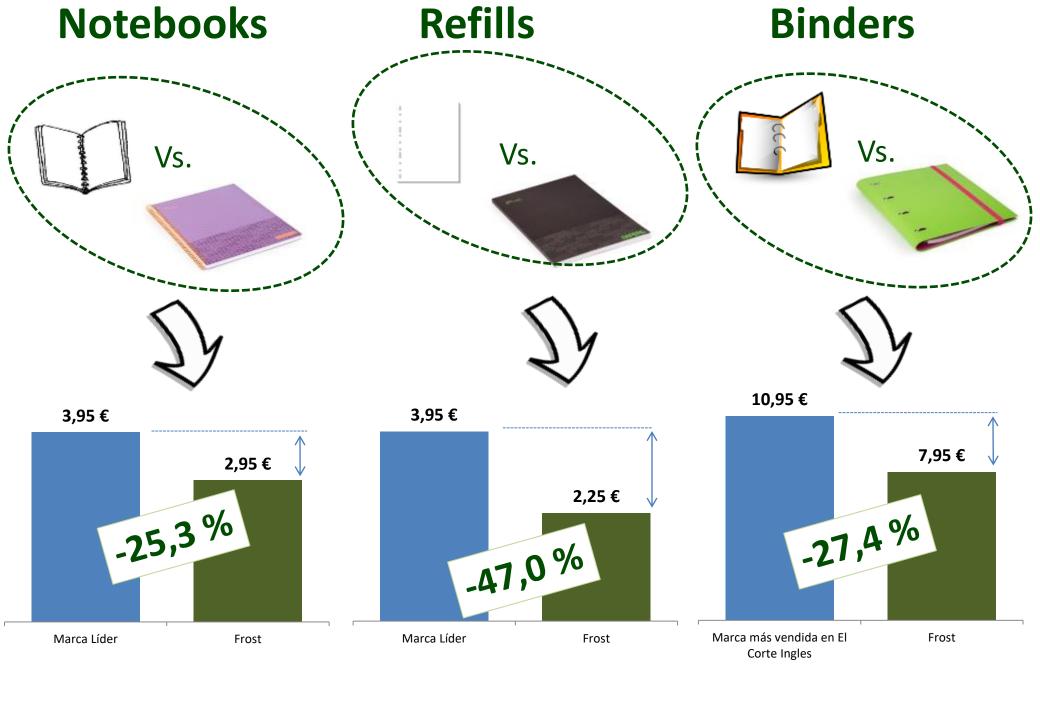

sustainability.

surselves from our competitors; with range and agressive price points.

rs (professionals, school-going children,

d, in A4, A5 and A6.