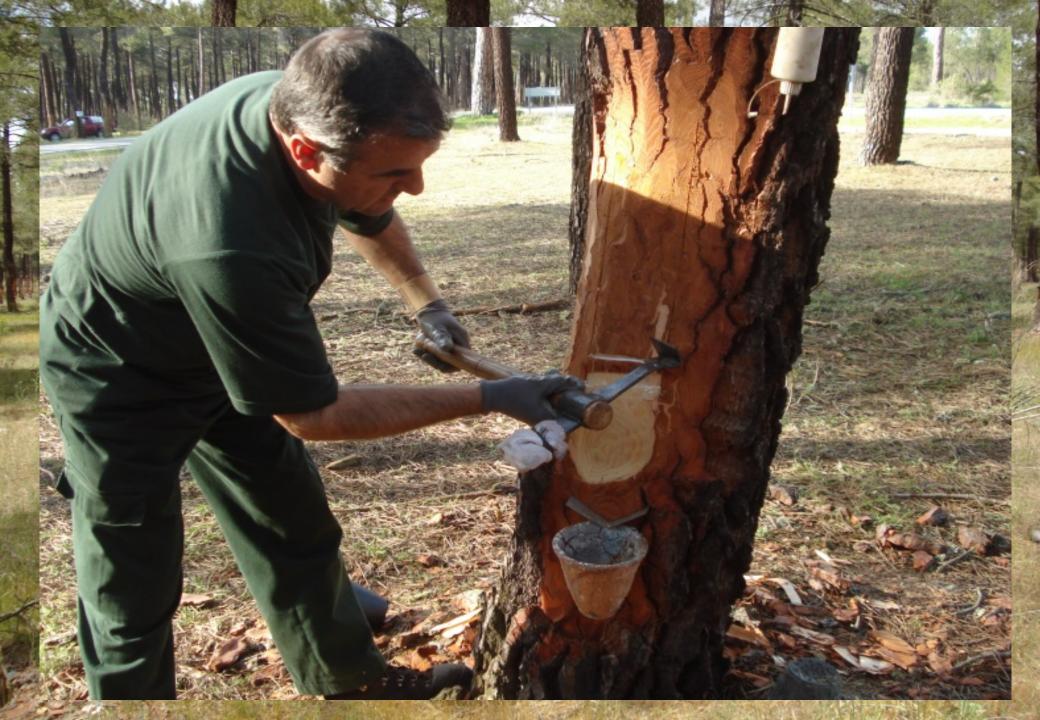

#### EL PROYECTO

Las Martino de Coca están podificilas de proscrissimens y pificareno. De estas basques se infrae modina, prilorino y rovara, La resina natural que se obtiene de las pintos es mucho menos contemnente que la que se obtiene de las pintos es muchos utilidades en los productos que usamos de forma contiena. Naturas familias frabajam en esdos basques para sortiner la resina. Est querte ayudar a estos basques para paratitat que el uso de los mientos notas para paratitat que el uso de los mientos na contenta que el uso de los mientos que el contenta que el uso de los mientos na contenta que el uso de los mientos por el contenta que el uso de los mientos de la miento de los mientos de los mientos de los mientos de los mien