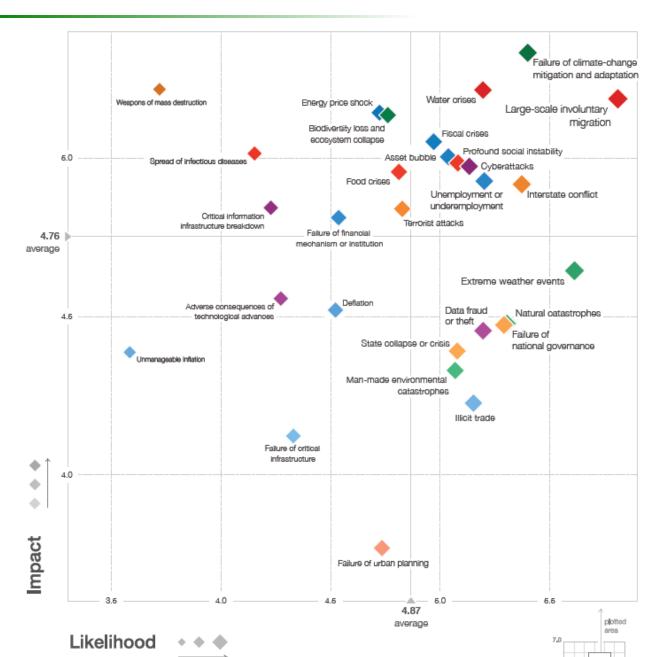

# But inertia is not easy to change and we do not have time ...

Source: World Economic Forum Global Risk Landscape 2016