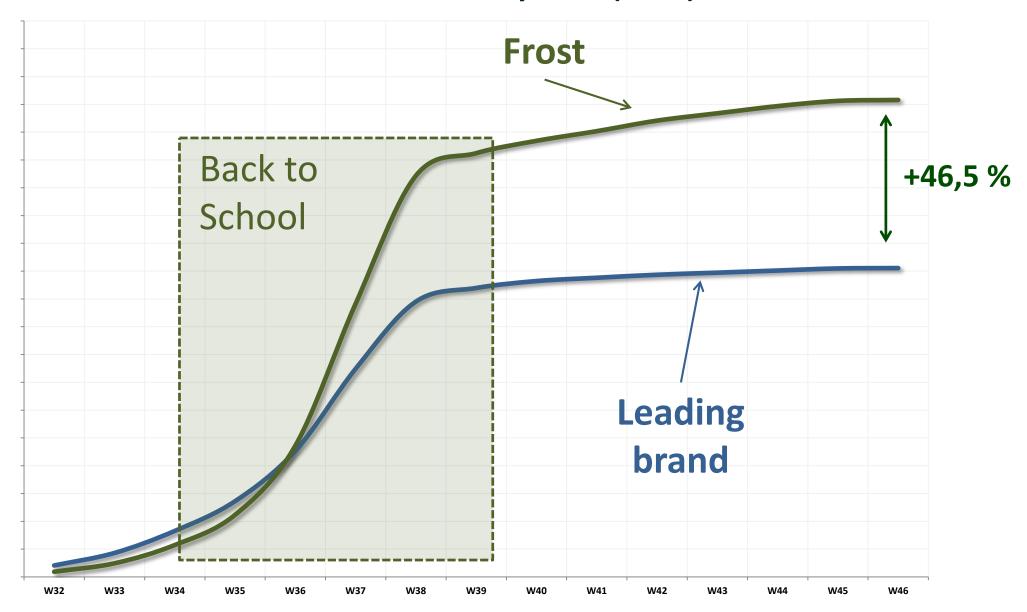

Ingles is one of the largest European department store retailers. Its many stores blanket the Iberian Peninsula and its main office is located in Madrid.

The corporation has many divisions. Mid - 2012 the company operated about

FROST + FSC Forests For All Forever campaign will take place in both Spain and Portugal, in its department and convenience stores.







Campaign consumer-facing web

page, showing FSC-certified Includes FSC's Forests For All

Forever video in Spanish and highlights the role that FSC plays in

There is also a social media campaign tied to the information

sustainability.





surselves from our competitors; with range and agressive price points.



rs (professionals, school-going children,

d, in A4, A5 and A6.









### **Accumulated weekly sales (units)**











# El Corte fingles FSC DOSQUES PARA TODOS





## El Corte frigles





El Corte Inglés FSC DOSQUES PARA TODOS





El Corte Inglés (1) PSC DOSQUES PARA TO





El Corte Inglés

### And we continue working for the forests for all forever!