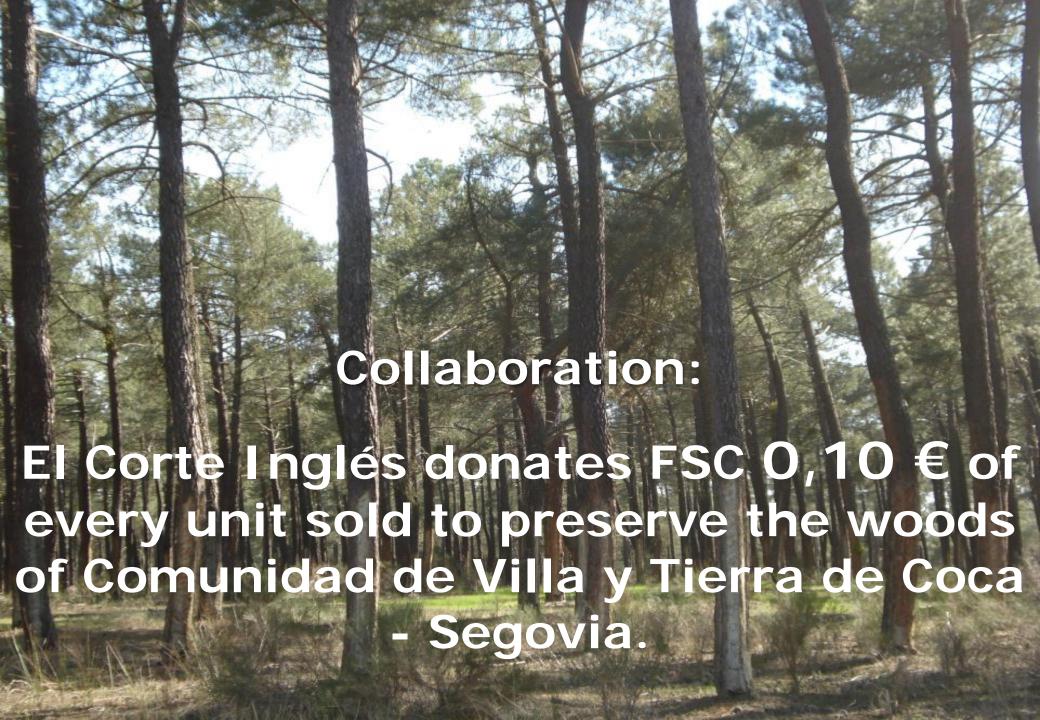

Compartir: # 9 85 0

15C protego el econstema forestal de manera integnal – árboles, agua, animales y pienionas, y áyuda a conservor un hábital llento de vida y a los animales y plantas que lo habitan.

El Corte Inglés contribuye a la conservación de los pinanes de la Comunidad de Villa y Tierra de Coca en Segovia y para ello donará 10 céntimos de

 por cada cuaderno, recambio o carpeta con recambio frost con sertificación FSC®