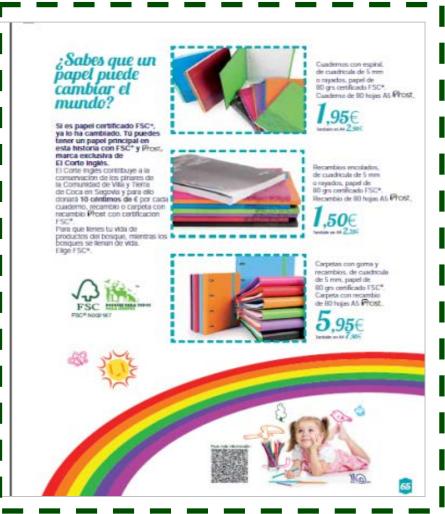

#### ¿SABES QUE UN PAPEL PUEDE CAMBIAR EL MUNDO?

SI ES PAPEL CERTIFICADO ESCIO, YA LO HA CAMBIADO. TÚ PUEDES TENER UN PAPEL PRINCIPAL EN ESTA HISTORIA CON ESCIO E FROST, MARCA EXCLUSIVA DE EL CORTE INGLÉS.

Compartir: # 9 85 0

15C protego el econstema forestal de manera integnal – árboles, agua, animales y pienionas, y áyuda a conservor un hábital llento de vida y a los animales y plantas que lo habitan.

El Corte Inglés contribuye a la conservación de los pinanes de la Comunidad de Villa y Tierra de Coca en Segovia y para ello donará 10 céntimos de

 por cada cuaderno, recambio o carpeta con recambio frost con sertificación FSC®

#### stlige of tuyat

FSC® (Forest Stewartship Councilit) es una organización independante, no gobernamental, internacional y arciarimo de libro, praeda en 1935 con al objetivo de promovor una gestión forestal ambientalmente responsable, socialmente beneficiose y ocianimamente viable en los bosques de toda al mundic. A través del sello 150, el consumidor paede identificar todos los productos que proceden de foreques bien gestionado.

#### - CUADERNOS, RECAMBIOS Y CARPETAS CON RECAMBIO FROST. (ELIGE EL TUYO) -

Cuida nuestros bosnous con Frost

#### CUADERNOS CON ESPIRAL RECAMBIOS ENCOLADOS CARPETAS CON GOMA Y RECAMBIO

| Tamario A4       | Tamaño A4       | Tamatio A4 |
|------------------|-----------------|------------|
| Femelio A5 y A6  | Tamaño AS       | Tamaño A5  |
| Cuastricula 5 mm | Cuedricule 5 mm |            |
| Reports          | Warpardo        |            |